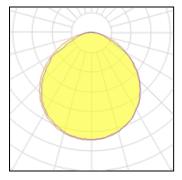

## Light output 1 (integrated)

| Lamp type          | LED     | CCT         | 3000 K |
|--------------------|---------|-------------|--------|
| Nominal lamp power | 18.5 W  | CRI         | 83     |
| Total flux         | 1445 lm | LOR         | 100%   |
| Luminous efficacy  | 78 lm/W | Total power | 18.5 W |