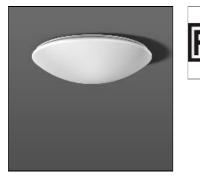

## Product data sheet

FLAT POLYMERO 311557.002.6

RZB

Series: FLAT POLYMERO Decorative round surface-mounted luminaire. Base: metal, powder-coated. Diffuser made of plastic (polycarbonate), opal, shockproof. Diffuser fastening: patented push system. Suitable for ceiling mounting, wall (surface). Colour: white Diameter: 620 mm Height: 160 mm Lamp: LED Socket: without socket Colour temperature: 4000K Colour rendering index (CRI): 80 System power: 38 W Rated luminous flux: 4250 lm Luminous efficiency: 112 lm/W Control gear: Regulated power supply Protection class: I Type of protection: IP 40