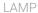

# Product data sheet

STORMBELL 3000 NW FL WH/BK. ST117030FL840NBW + STBE4200P + ST1020P

Suspended downlight model STORMBELL 3000 NW FL WH/BK., LAMP brand. Made of shiny white extruded and injected aluminum body. Model for COB with neutral white color temperature and control gear included on white decorative rose. Flood aluminum reflector. Insulation class I.

### Shape and measurements

Height: 13.62 in Diameter: 16.54 in