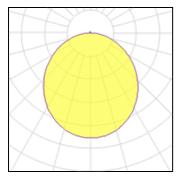

Light output 1

Adjustability

Fixed

## 1 x LED Module Nominal lamp power 18 W LOR 100% Lamp flux 6480 lm Total flux 6480 lm Luminous efficacy 360 lm/W Total power 18 W CCT CRI 82

| Mounting mode          | Electric           |
|------------------------|--------------------|
| Ceiling recessed       | System power: 18 W |
| Shape and measurements | Protection         |
| Length: 8.86 in        | IP: 20             |
| Width: 9.66 in         |                    |
| Height: 2.70 in        |                    |