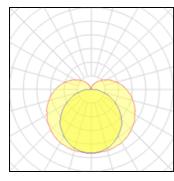

## Light output 1 (integrated)

| Lamp type          | LED     | CCT         | 4000 K |
|--------------------|---------|-------------|--------|
| Nominal lamp power | 20 W    | CRI         | 89     |
| Total flux         | 1900 lm | LOR         | 100%   |
| Luminous efficacy  | 95 lm/W | ULOR        | 2%     |
|                    |         | Total power | 20 W   |