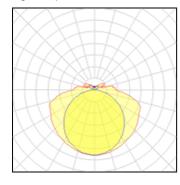

### Light output 1

| 1 x LED           |
|-------------------|
| Nominal lamp powe |
| Lamp flux         |
| Luminous efficacy |
| CCT               |

CRI

18 W 2000 lm 111 lm/W 6500 K 81

LOR
ULOR
Total flux
Total power

100% 14% 2001 lm

18 W