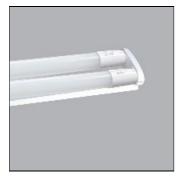

# Product data sheet

LED GLASS TUBE 2 X 9W 0.6M 6500K MGT-210T

MPE

- Batten led tube (include tube) - Led Tube Glass GT: 2 x 9W, 600mm - Voltage: 175-265VAC - Power: 18W - Power Factor (PF): >0.5 - Luminance: 2000 lm - Color Temperature (CCT): 6000-6500K - RA >80 High Color Rendering Index - Beam angle: 330° - Chip LED: SMD 2835 - Life Time: 30,000 hours - Instant Light: 0s - European Standard CE - RoHS

# Shape and measurements

Length: 24.61 in Width: 4.13 in Height: 1.97 in