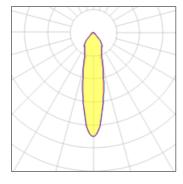

#### Light output 1

| 1 x LED            |         |             |         |
|--------------------|---------|-------------|---------|
| Nominal lamp power | 16.25 W | LOR         | 74%     |
| Lamp flux          | 1461 lm | Total flux  | 1085 lm |
| Luminous efficacy  | 57 lm/W | Total power | 19 W    |
| CCT                | 2700 K  |             |         |
| CRI                | 90      |             |         |
|                    |         |             |         |