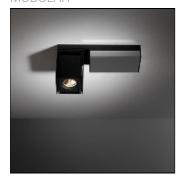

# REKTOR 1XLED GI 2700K MEDIUM BLACK STRUC-CHROME 12826064

MODULAR

Guiding the way around your space Rektor, the surface-mounted spotlight by Modular, will guide the way around your space. The unique feature of the Rektor is that all the technical workings are concealed within the fixture. The innovative tilting technology allows you to rotate the bulb holder through 360°, as well as adjusting it upwards or downwards through 90°. All without a single wire being visible. This makes it a perfect example of accent lighting. Its extensive adjustability and metal colour accent on the housing make it a genuine must-have. Rektor is also handy for highlighting a wall or specific object. Designed in cooperation with Couvreur-Devos.

#### Mounting mode

Ceiling mounted

#### Shape and measurements

Length: 3.07 in Width: 9.72 in Height: 1.81 in Weight: 1.38 kg

#### Adjustability

Rotatable, Tiltable