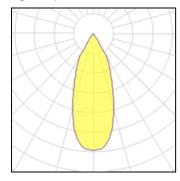

## Light output 1

| 1 x LED            |         |
|--------------------|---------|
| Nominal lamp power | 6.2 W   |
| Lamp flux          | 576 lm  |
| Luminous efficacy  | 49 lm/W |
| CCT                | 3000 K  |
| CRI                | 90      |

LOR 56% Total flux 321 lm 6.5 W Total power

Light output 2

| 1 x LED            |         |  |
|--------------------|---------|--|
| Nominal lamp power | 6.2 W   |  |
| Lamp flux          | 576 lm  |  |
| Luminous efficacy  | 49 lm/W |  |
| CCT                | 3000 K  |  |
| CRI                | 90      |  |
|                    |         |  |