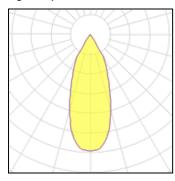

LOR 56% Total flux 321 lm 6.5 W Total power

Light output 2

| 1 x LED            |         |  |
|--------------------|---------|--|
| Nominal lamp power | 6.2 W   |  |
| Lamp flux          | 576 lm  |  |
| Luminous efficacy  | 49 lm/W |  |
| CCT                | 3000 K  |  |
| CRI                | 90      |  |
|                    |         |  |

LOR

Total flux

Total power

Protection

IP: 55 IK: 01 56%

321 lm

6.5 W