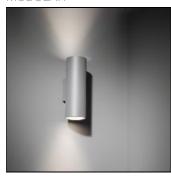

## Product data sheet

NUDE WALL 79 IP55 2XLED DI 3000K FLOOD ALU STRUCTURE 10923124

MODULAR

Wall mounted luminaire. Its timeless cylindrical shape delivers a subtle yet intense bundle of light on the wall. This version can be used as an uplighter or downlighter. This enables you to create your own light experience. Nude Exterior has an IP value of 55. By covering the aperture with glass and a special sealing ring, we have ensured that no moisture or water can enter the lighting unit.

Mounting mode

Wall mounted

Shape and measurements

Height: 3.11 in Diameter: 3.11 in

Adjustability

Fixed

Electric

System power: 13 W Appliance Class: I