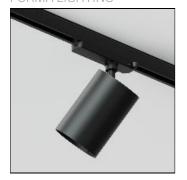

# Product data sheet

MOTO-ZERO COMPASSO 100 M666BR21-903507 FORMA LIGHTING

formalighting

IP 20

Motorized track mounted spotlight with light head and mounting arm in cast aluminium.

#### Mounting mode

•----

Ceiling mounted, Contact rail

#### Shape and measurements

Length: 6.38 in Width: 3.94 in Height: 9.09 in