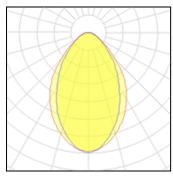

Light output 1

1 x LED Nominal lamp power Lamp flux Luminous efficacy CCT CRI

IP 20

> 34 W 2550 lm 75 lm/W 3991 K 81

LOR Total flux Total power 100% 2550 lm 34 W