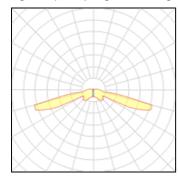

## Light output 1 (integrated, emergency)

| Lamp type          | LED     | CCT         | 4000 K |
|--------------------|---------|-------------|--------|
| Nominal lamp power | 2 W     | CRI         | 80     |
| Total flux         | 185 lm  | LOR         | 100%   |
| Luminous efficacy  | 92 lm/W | ULOR        | 6%     |
|                    |         | Total power | 2 W    |