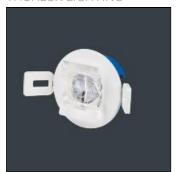

## Product data sheet

FIREFLY - CORRIDOR - 2W - STANDARD EMERGENCY EFF17491

THORLUX LIGHTING

2W Emergency luminaire for recessed mounting with Corridord lens

Mounting mode

Ceiling recessed

Shape and measurements

Height: 1.10 in Diameter: 2.76 in

Adjustability

Fixed

Electric

System power: 2 W