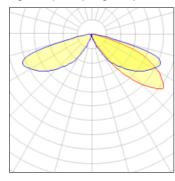

## Light output 1 (integrated)

| Lamp type          | LED      | CCT         | 4000 K |
|--------------------|----------|-------------|--------|
| Nominal lamp power | 21 W     | CRI         | 70     |
| Total flux         | 2121 lm  | LOR         | 100%   |
| Luminous efficacy  | 101 lm/W | Total power | 21 W   |