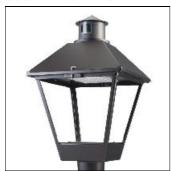

## Product data sheet

LXF/LXT LEXINGTON HID/LED LXF.LXT-PA1-20-740-U-T3-HSS

COOPER LIGHTING

Aluminum housing, top, and base, Greater than 98% life at 60,000 hours ( $40^{\circ}$ C) (LED), Up to 140 lumens per watt, Lumen packages ranging from 2,000 – 11,000 lumens, Self-aligning pole-top fitter fits 2-3/8" and 3" O.D. tenons, Optional NEMA photocontrol receptacle, Five-year warranty (LED)