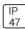

## Product data sheet

LXF/LXT LEXINGTON HID/LED LXF.LXT-PA1-20-740-U-T3-HSS

COOPER LIGHTING







Aluminum housing, top, and base, Greater than 98% life at 60,000 hours ( $40^{\circ}$ C) (LED), Up to 140 lumens per watt, Lumen packages ranging from 2,000 – 11,000 lumens, Self-aligning pole-top fitter fits 2-3/8" and 3" O.D. tenons, Optional NEMA photocontrol receptacle, Five-year warranty (LED)

## Light output 1 (integrated)



| Lamp type          | LED      | CCT         | 4000 K |
|--------------------|----------|-------------|--------|
| Nominal lamp power | 21 W     | CRI         | 70     |
| Total flux         | 2121 lm  | LOR         | 100%   |
| Luminous efficacy  | 101 lm/W | Total power | 21 W   |

Mounting mode

Pole top mounted

Shape and measurements

Height: 0.39 in Diameter: 14.00 in

Adjustability

Fixed

Electric

System power: 21 W

Protection

IP: 47