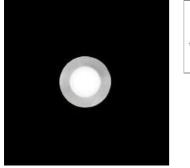

#### Light output 1 (integrated)

| Lamp type          | LED     | CCT         | 4000 K |
|--------------------|---------|-------------|--------|
| Nominal lamp power | 1.2 W   | CRI         | 80     |
| Total flux         | 77 lm   | LOR         | 100%   |
| Luminous efficacy  | 64 lm/W | ULOR        | 100%   |
|                    |         | Total power | 1.2 W  |