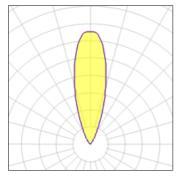

#### Light output 1 (integrated)

| Lamp type          | LED     | CCT         | 4000 K |
|--------------------|---------|-------------|--------|
| Nominal lamp power | 1.2 W   | CRI         | 80     |
| Total flux         | 77 lm   | LOR         | 100%   |
| Luminous efficacy  | 64 lm/W | ULOR        | 100%   |
|                    |         | Total power | 1.2 W  |