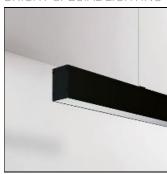

# Product data sheet

NOTUS 5 LINEAR LED 4274MM 830

**BRIGHT SPECIAL LIGHTING** 

Housing:Extruded aluminium Diffuser:Matt opal cover of extruded PMMA Control Gear:Built-in electronic power supply Watt:Max 131.2W Transmittance:70% IP:40 IK:04 • Optional accessories • LED replacement with tools Colors: -10 White -20 Black -90 Anoxal matt Wood 1 Wood 2

#### Mounting mode

Ceiling mounted, Pendant

#### Shape and measurements

Length: 167.91 in Width: 2.17 in Height: 3.46 in

#### Design

Material impression: Aluminum

Color of housing: Black, White, Anthracite / graphite