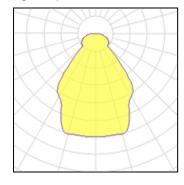

## Product data sheet

MODUL R 144 SURFACE 006-431

LED ceiling luminaire with surface-mounted housing made of plastic, brilliant white, with integrated converter for connection to a 230 volts ceiling outlet, light distribution approx. 98 % direct beam, wide beam, additional ceiling lighting and very even, almost floor-to-ceiling illumination of walls from secondary light. This product is also available with CASAMBI.