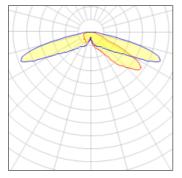

## Light output 1 (integrated)

| Lamp type          | LED      | CCT         | 4000 K |
|--------------------|----------|-------------|--------|
| Nominal lamp power | 44 W     | CRI         | 70     |
| Total flux         | 5051 lm  | LOR         | 100%   |
| Luminous efficacy  | 115 lm/W | Total power | 44 W   |