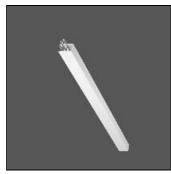

## Product data sheet

LOUI 27 90-LM107-1400

RZB

Surface module LED/30,5W-4000K L1400 Attention: This article is only available in combination with a Less is more 27 configuration. You can find our Less is more 27 configurator under https://www.rzb.de/en/products/loui-configurator/

Mounting mode

Wall mounted

Shape and measurements

Length: 1.06 in Width: 55.12 in Height: 1.26 in

Adjustability

Fixed

Electric

System power: 35 W