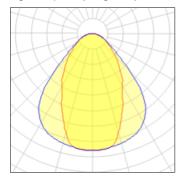

## Light output 1 (integrated)

| Lamp type          | LED     | CCT         | 4000 K |
|--------------------|---------|-------------|--------|
| Nominal lamp power | 35 W    | CRI         | 80     |
| Total flux         | 2500 lm | LOR         | 100%   |
| Luminous efficacy  | 71 lm/W | Total power | 35 W   |