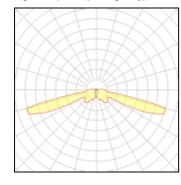

## Light output 1 (emergency)

| 1 x LED            |   |
|--------------------|---|
| Nominal lamp power |   |
| Lamp flux          |   |
| Luminous efficacy  | 5 |
| CCT                |   |
| CRI                |   |

| 3 W     | LOR         | 84%    |
|---------|-------------|--------|
| 209 lm  | ULOR        | 5%     |
| 58 lm/W | Total flux  | 175 lm |
| 4000 K  | Total power | 3 W    |
| 80      |             |        |