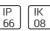

# Product data sheet

URBANO LED PLUS VERSION 200W 30450LM 4000K IP66 070 - FOR TOWN AND LOCAL ROADS GRAPHITE I TILT ADJUST.. 130195.3L52.130

LUG









Professional streetlight luminaire for LED light sources. Mounting: on pillar ø60/76mm, on outriggers ø60/76mm Body: high pressure die-cast aluminum Lateral Surface Wind Exposed: 0.050 m² Power supply efficiency >93% Power: 220-240V 50/60Hz Lifetime LED (L90): 100 000 h Available on request: DIM 1..10V, LLOC, twilight sensor, 10kV surge protection Additional information: Tilt adjustment: 5°, knife switch (for protection class I), access to the driver chamber without the use of tools, NTC. The possibility of using one or more power supplies in the luminaire. CRI/Ra >70 Additional equipment: additional anti-corrosive protection (index extension: .985) Other remarks: the pole and boom are not part of the luminaire Warranty: 5 years Application: freeways, express roads, local roads, town r