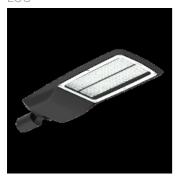

# Product data sheet

URBANO LED PLUS VERSION 200W 30450LM 4000K IP66 070 - FOR TOWN AND LOCAL ROADS GRAPHITE I TILT ADJUST.. 130195.3L52.130

LUG

Professional streetlight luminaire for LED light sources. Mounting: on pillar ø60/76mm, on outriggers ø60/76mm Body: high pressure die-cast aluminum Lateral Surface Wind Exposed: 0.050 m² Power supply efficiency >93% Power: 220-240V 50/60Hz Lifetime LED (L90): 100 000 h Available on request: DIM 1..10V, LLOC, twilight sensor, 10kV surge protection Additional information: Tilt adjustment: 5°, knife switch (for protection class I), access to the driver chamber without the use of tools, NTC. The possibility of using one or more power supplies in the luminaire. CRI/Ra >70 Additional equipment: additional anti-corrosive protection (index extension: .985) Other remarks: the pole and boom are not part of the luminaire Warranty: 5 years Application: freeways, express roads, local roads, town roads, residential area roads, area lighting, airports, parking areas. Type of optics: 070 - for town and local roads

# Shape and measurements

Length: 35.04 in Width: 15.35 in Height: 4.37 in

### Design

Color of housing: Anthracite / graphite