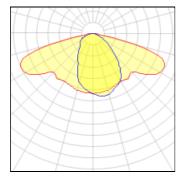

# Product data sheet

URBANO LED PLUS VERSION 200W 30450LM 4000K IP66 070 - FOR TOWN AND LOCAL ROADS GRAPHITE I TILT ADJUST.. 130195.3L52.130

LUG

Professional streetlight luminaire for LED light sources. Mounting: on pillar ø60/76mm, on outriggers ø60/76mm Body: high pressure die-cast aluminum Lateral Surface Wind Exposed: 0.050 m² Power supply efficiency >93% Power: 220-240V 50/60Hz Lifetime LED (L90): 100 000 h Available on request: DIM 1..10V, LLOC, twilight sensor, 10kV surge protection Additional information: Tilt adjustment: 5°, knife switch (for protection class I), access to the driver chamber without the use of tools, NTC. The possibility of using one or more power supplies in the luminaire. CRI/Ra >70 Additional equipment: additional anti-corrosive protection (index extension: .985) Other remarks: the pole and boom are not part of the luminaire Warranty: 5 years Application: freeways, express roads, local roads, town roads, residential area roads, area lighting, airports, parking areas. Type of optics: 070 - for town and local roads