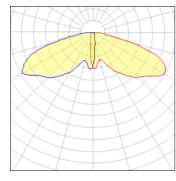

## Light output 1 (integrated)

| Lamp type          | LED     | CCT         | 2200 K |
|--------------------|---------|-------------|--------|
| Nominal lamp power | 59 W    | CRI         | 70     |
| Total flux         | 4786 lm | LOR         | 100%   |
| Luminous efficacy  | 81 lm/W | Total power | 59 W   |