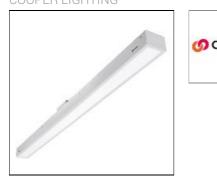

# Product data sheet

MRI-ASR MRI-2ASR-2-500-L950-HEO COOPER LIGHTING

Specifically designed for MRI rooms with non-ferrous construction, 2', 4' and 8' Lengths with 2" and 4" Apertures, Slim frame design allows fully luminous aesthetic, Only illuminated lens visible, Available in 250, 500, 750, and 1000 lumens/foot, Remote driver, Multi-channel MRI filters

#### Mounting mode

Ceiling recessed

### Shape and measurements

Length: 2.00 in Width: 24.00 in Height: 0.39 in