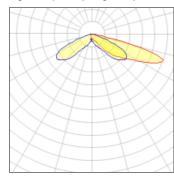

## Light output 1 (integrated)

| Lamp type          | LED     | CCT         | 3000 K |
|--------------------|---------|-------------|--------|
| Nominal lamp power | 85 W    | CRI         | 70     |
| Total flux         | 6793 lm | LOR         | 100%   |
| Luminous efficacy  | 80 lm/W | Total power | 85 W   |