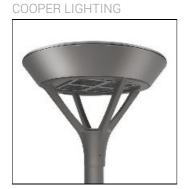

## Product data sheet

PMM MESA
PMM-SA2B-730-U-T4FT-HSS

Die-cast aluminum housing and door, Lumens packages ranging from 3,000 - 29,000 lumens, Choice of 13 high-efficiency, patented AccuLED Optics™, Base casting slip fits over a standard 3" O.D. tenon, Wall, single and dual-mount configurations available, 10kV/10vkA surge protection standard, LED fixture features a five-year warranty