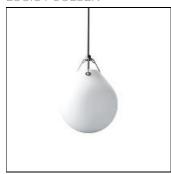

## Product data sheet

MOSER Ø185 E27 LED 2700K 7,5W MATT WHT OPAL GLASS 5741086249

LOUIS POULSEN

Moser Design: Anu Moser Concept: The fixture emits diffuse light and the thickness of the glass results in very comfortable light distribution. Finish: Matt white opal glass. Material: Suspension: Polished aluminium. Shade: Mouth-blown matt white opal glass. Mounting: Suspension type: Cable 2x0,75mm². Canopy: Yes. Cable length: 3m. Class: Ingress protection IP20. Electric shock protection II w/o ground. Weight: Max. 2.5kg.

Mounting mode

Pendant

Shape and measurements

Height: 7.28 in Diameter: 7.28 in

Adjustability

Fixed

Electric

System power: 7.5 W Appliance Class: I