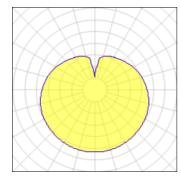

## Light output 1

| 1 x LED           |   |
|-------------------|---|
| Nominal lamp powe | r |
| Lamp flux         |   |
| Luminous efficacy |   |
| CCT               |   |
| CRI               |   |
|                   |   |

| 7.5 W   |
|---------|
| 806 lm  |
| 88 lm/W |
| 2700 K  |
| 80      |
|         |

| LOR         |  |
|-------------|--|
| ULOR        |  |
| Total flux  |  |
| Total power |  |
|             |  |

82% 35% 662 lm 7.5 W