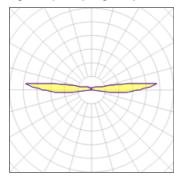

## Light output 1 (integrated)

| Lamp type          | LED     | CCT         | 6000 K |
|--------------------|---------|-------------|--------|
| Nominal lamp power | 3.4 W   | CRI         | 70     |
| Total flux         | 76 lm   | LOR         | 100%   |
| Luminous efficacy  | 22 lm/W | ULOR        | 75%    |
|                    |         | Total power | 3 4 W  |