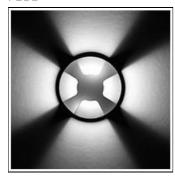

## Product data sheet

SIGMA LED 518071

FLOS

• Recessed light for outdoor installation on wall, ceiling or ground. • Configuration: turned aluminium body (EN AW 6060) with 15 micron anodizing for high resistance to corrosion. Caps and flat frame in 316L stainless steel.