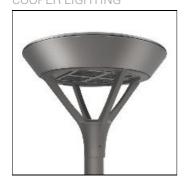

## Product data sheet

PMM MESA PMM-SA2D-740-U-T2 COOPER LIGHTING

Die-cast aluminum housing and door, Lumens packages ranging from 3,000 - 29,000 lumens, Choice of 13 high-efficiency, patented AccuLED Optics™, Base casting slip fits over a standard 3" O.D. tenon, Wall, single and dual-mount configurations available, 10kV/10vkA surge protection standard, LED fixture features a five-year warranty