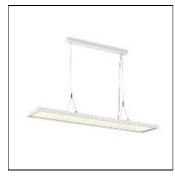

## Product data sheet

WORKLIGHT PD 1005396

SLV

The silver WORKLIGHT PD can handle any requirements for modern workplace lighting. With an integrated LED light, 5000 lumen, UGR  $\leq$  19 and 4000 Kelvin, this aluminium pendant light emits a neutral white light, which is ideal for enhanced productivity. The light is already equipped with pendant suspensions and a ceiling rose and is thus ready for direct connection to a 200 V mains power supply. With an LED lifespan of 50,000 hours, it is also extremely sustainable.

Mounting mode

Pendant

Shape and measurements

Length: 10.24 in Width: 47.24 in Height: 1.47 in Weight: 5.79 kg

Adjustability

Height adjustable

Electric

System power: 57.1 W