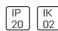

## Product data sheet

WORKLIGHT PD 1005396

SLV







The silver WORKLIGHT PD can handle any requirements for modern workplace lighting. With an integrated LED light, 5000 lumen, UGR  $\leq$  19 and 4000 Kelvin, this aluminium pendant light emits a neutral white light, which is ideal for enhanced productivity. The light is already equipped with pendant suspensions and a ceiling rose and is thus ready for direct connection to a 200 V mains power supply. With an LED lifespan of 50,000 hours, it is also extremely sustainable.

## Light output 1 (integrated)



| Lamp type          | LED     | CCT         | 3783 K |
|--------------------|---------|-------------|--------|
| Nominal lamp power | 57.1 W  | CRI         | 84     |
| Total flux         | 5033 lm | LOR         | 100%   |
| Luminous efficacy  | 88 lm/W | ULOR        | 35%    |
|