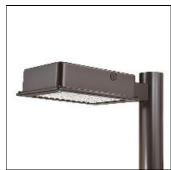

## Product data sheet

RV RIDGEVIEW LED LDRV-SL4-E01-E-7060-HSS

**COOPER LIGHTING** 

One-piece, die-cast aluminum housing can be pole or wall-mounted, Optical design creates consistent distribution and scalability, Choice of 12 high-efficiency, patented AccuLED Optics™, Standard in 4000K (+/- 275K) CCT and nominal 70 CRI, Suitable for operation in -40°C to 40°C ambient environments, 120-277V 50/60Hz, 347V 60Hz or 480V 60Hz operation, Proprietary circuit module withstands 10kV of transient line surge, Optional battery pack and bi-level switching, Five-year warranty

Mounting mode

Pole top mounted

Shape and measurements

Length: 2.04 in Width: 12.00 in Height: 1.20 in

Adjustability

Fixed

Electric

System power: 24.7 W