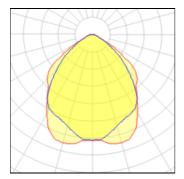

|  | npact fluorescent lamp |
|--|------------------------|
|--|------------------------|

|                    | •       |             |         |
|--------------------|---------|-------------|---------|
| Nominal lamp power | 26 W    | Socket      | G24Q-2  |
| Lamp flux          | 1800 lm | LOR         | 50%     |
| Luminous efficacy  | 34 lm/W | Total flux  | 1785 lm |
| CCT                | 3000 K  | Total power | 52 W    |
| CRI                | 84      |             |         |
|                    |         |             |         |