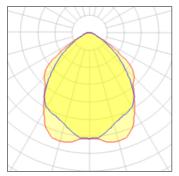

## Light output 1

| Nominal lamp power | 26 W    | Socket      | G24D-2  |
|--------------------|---------|-------------|---------|
| Lamp flux          | 1800 lm | LOR         | 50%     |
| Luminous efficacy  | 34 lm/W | Total flux  | 1785 lm |
| CCT                | 4000 K  | Total power | 52 W    |
| CRI                | 80      |             |         |