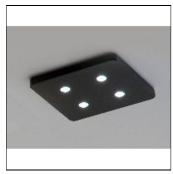

# Product data sheet

BORN 2B LED 12 RECESSED BLACK 56-82006S

MOLTO LUCE

Born 2B LED LED recessed lamp, square shape with rounded corners, durable, black acrylic plate with convex lens optics, Direct light with wide beam radiation of 55 ° Ready for connection to mains voltage 230V, perfectl passive thermal management; integrated 350mA constant current converter, IP 20,

## Shape and measurements

Length: 4.72 in Width: 4.72 in Height: 0.50 in