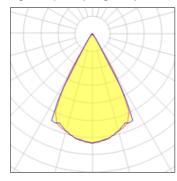

# Product data sheet

BORN 2B LED 12 RECESSED BLACK 56-82006S

MOLTO LUCE

Born 2B LED LED recessed lamp, square shape with rounded corners, durable, black acrylic plate with convex lens optics, Direct light with wide beam radiation of 55 ° Ready for connection to mains voltage 230V, perfectl passive thermal management; integrated 350mA constant current converter, IP 20,

## Light output 1 (integrated)

| Lamp type          | LED     | CCT         | 3850 K |
|--------------------|---------|-------------|--------|
| Nominal lamp power | 6 W     | CRI         | 79     |
| Total flux         | 225 lm  | LOR         | 100%   |
| Luminous efficacy  | 38 lm/W | Total power | 6 W    |