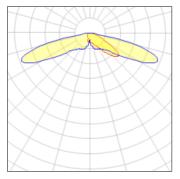

## Light output 1 (integrated)

| Lamp type          | LED      | CCT         | 5700 K |
|--------------------|----------|-------------|--------|
| Nominal lamp power | 59 W     | CRI         | 70     |
| Total flux         | 6231 lm  | LOR         | 100%   |
| Luminous efficacy  | 106 lm/W | Total power | 59 W   |