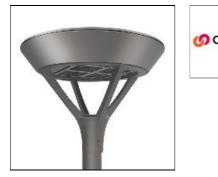

# PMM MESA PMM-SA1C-760-U-SL2 COOPER LIGHTING

Die-cast aluminum housing and door, Lumens packages ranging from 3,000 - 29,000 lumens, Choice of 13 high-efficiency, patented AccuLED Optics™, Base casting slip fits over a standard 3" O.D. tenon, Wall, single and dual-mount configurations available, 10kV/10vkA surge protection standard, LED fixture features a five-year warranty