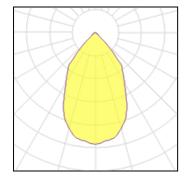

## Light output 1

| 1 x LED            |          |
|--------------------|----------|
| Nominal lamp power | 30.9 W   |
| Lamp flux          | 3956 lm  |
| Luminous efficacy  | 128 lm/W |
| CCT                | 4000 K   |
| CRI                | 90       |

LOR 100%
Total flux 3956 lm
Total power 30.9 W

## Light output 2

| 1 x LED            |          |             |         |
|--------------------|----------|-------------|---------|
| Nominal lamp power | 30.9 W   | LOR         | 100%    |
| Lamp flux          | 3956 lm  | Total flux  | 3956 lm |
| Luminous efficacy  | 128 lm/W | Total power | 30.9 W  |
| CCT                | 4000 K   |             |         |
| CRI                | 90       |             |         |