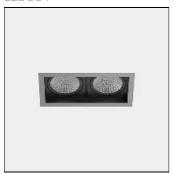

## Product data sheet

MULTIDIR EVO BIG DOUBLE RECESSED TRIM AU19-33X9F1BB34

LEDSC4

LedsC4 Multidir Evo Big Double Recessed Trim AU19-33X9F1BB34V1 Downlight for indoor use. Adjustable light source. Structure material: Aluminium. Structure finish: Grey. Diffuser material: Polycarbonate. Diffuser finish: Transparent. Warranty: 5 Years. Product net weight (Kg): 4.09 Product length (mm): 330 Product width or diameter (mm): 180 Product height (mm): 121 Ø of the hole for recessing (mm): 310x160 Permitted ceiling thickness: 0-20 Class 3. IP: IP54. LED. No. of lampholders or LEDs: 1. LED brand: CREE. Maximum power of light source: 60.6W. Colour temperature: 4000K. Colour rendering index: 92. MacAdam Steps: 2. Hours of life: 50.000h L80B20. Photobiological risk: RG2. Real flux (lm): 7912. Real lm/W: 131. Voltage: 33,7. Equipment included: No, but it is needed. Total power: 60.6. Power factor: NULL.