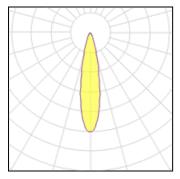

## Light output 1 (integrated)

| Lamp type          | LED     | CCT         | 3000 K |
|--------------------|---------|-------------|--------|
| Nominal lamp power | 3 W     | CRI         | 90     |
| Total flux         | 192 lm  | LOR         | 100%   |
| Luminous efficacy  | 64 lm/W | Total power | 3 W    |