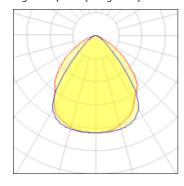

## Light output 1 (integrated)

| Lamp type          | LED     | CCT         | 2700 K |
|--------------------|---------|-------------|--------|
| Nominal lamp power | 10.2 W  | CRI         | 90     |
| Total flux         | 801 lm  | LOR         | 100%   |
| Luminous efficacy  | 79 lm/W | Total power | 10.2 W |