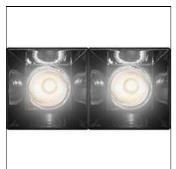

# Product data sheet

SHARP RECESSED TRIMLESS 2X 6W 940 FLOOD EXT.DRV + SCREEN 2X BLACK AF55600+AF95104

ARTEMIDE

SHARP RECESSED TRIMLESS 2X 6W 940 FLOOD EXT.DRV + SCREEN 2X BLACK