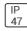

## Product data sheet

VRVT4S VRVT4S-LD5-15-DR-LG52-CD2-U







Chemical resistant stainless steel latches withstand the test of time, Tough polycarbonate lens sealed to prevent water, bugs and debris, Rugged fiber reinforced housing, Superior LED with high efficacy options, 2' length available, Narrow spectrum color LEDs available, Tamper resistant screws secure latches to prevent unwanted access

## Light output 1 (integrated)



| Lamp type          | LED      | CCT         | 3000 K  |
|--------------------|----------|-------------|---------|
| Nominal lamp power | 257.8 W  | CRI         | 100     |
| Total flux         | 12078 lm | LOR         | 100%    |
| Luminous efficacy  | 47 lm/W  | Total power | 257.8 W |

Mounting mode

Ceiling recessed

Shape and measurements

Length: 13.00 in Width: 25.00 in Height: 3.00 in

Adjustability

Fixed

Electr