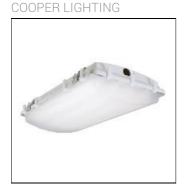

## Product data sheet

VRVT4S VRVT4S-LD5-15-DR-LG52-CD2-U

Chemical resistant stainless steel latches withstand the test of time, Tough polycarbonate lens sealed to prevent water, bugs and debris, Rugged fiber reinforced housing, Superior LED with high efficacy options, 2' length available, Narrow spectrum color LEDs available, Tamper resistant screws secure latches to prevent unwanted access

Mounting mode

Ceiling recessed

Shape and measurements

Length: 13.00 in Width: 25.00 in Height: 3.00 in

Adjustability

Fixed

Electric

System power: 257.8 W