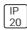

## Product data sheet

E80-S 15X26 DOWN LED E1/E3 GLAMOX







Body material & colour White painted aluminium with component plate in polycarbonate. Mounting For surface ceiling mounting. Flag, wall and suspended possible by using a kit. The kit must be ordered separately. Accessories Wall bracket, flag bracket and suspension must be ordered separately. Connection Cable entry on top and knock-out in each side. 3 or 5 pole terminal block. Emergency system Supplied in standard (S), selftest (ST) or addressable (DALI) system for 1 or 3 hours duration.

## Light output 1



| 2 W    |
|--------|
| 120 lm |
| 0 lm/W |
| 0 K    |
| 80     |
|        |

| LOR         | 0%   |
|-------------|------|
| Total flux  | 0 lm |
| Total power | 2 W  |
|             |      |

Mounting mode

Ceiling mounted

Shape and measurements

Length: 12.48 in Width: 2.20 in He