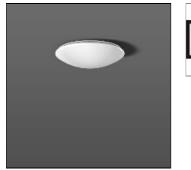

## FLAT POLYMERO 311946.002.2

RZB

Series: FLAT POLYMERO Decorative round surface-mounted luminaire. Base: metal, powder-coated. Diffuser made of plastic (polycarbonate), opal, shockproof. Diffuser fastening: patented push system. Suitable for ceiling mounting, wall (surface). Colour: white Diameter: 360 mm Height: 100 mm Lamp: LED Socket: without socket Colour temperature: 3000K Colour rendering index (CRI): 80 System power: 19 W Rated luminous flux: 1900 Im Luminous efficiency: 100 Im/W Control gear: AC Strom, dim.Ph.an-/abschnitt Protection class: I Type of protection: IP 40