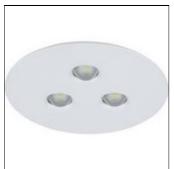

# Product data sheet

3503.1 LED CG-S WHITE 40071352901

EATON EMERGENCY LIGHTING

• Safety luminaire with LED technology for recessed mounting with round bezel • Typical ceiling cut-out diameter of 68 mm and low profile of only 30 mm • Compact housing for LED supply (required height for entering the ceiling only 100 mm) including through-wiring clamp and strain relief • Wide light point spacing due to wide light distribution optics and high power LEDs •Up to 18 m from luminaire to luminaire for escape route illumination and wide area illumination (3x03.1) •Up to 20 m from luminaire to luminaire for escape route illumination (3x04.1)

# Mounting mode

Ceiling recessed

#### Shape and measurements

Height: 0.08 in Diameter: 3.15 in