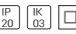

# Product data sheet

3503.1 LED CG-S WHITE 40071352901

EATON EMERGENCY LIGHTING







• Safety luminaire with LED technology for recessed mounting with round bezel • Typical ceiling cut-out diameter of 68 mm and low profile of only 30 mm • Compact housing for LED supply (required height for entering the ceiling only 100 mm) including through-wiring clamp and strain relief • Wide light point spacing due to wide light distribution optics and high power LEDs •Up to 18 m from luminaire to luminaire for escape route illumination and wide area illumination (3x03.1) •Up to 20 m from luminaire to luminaire for escape route illumination (3x04.1)

## Light output 1 (integrated)



| Lamp type          | LED      | CCT         | 6000 K |
|--------------------|----------|-------------|--------|
| Nominal lamp power | 4.4 W    | CRI         | 65     |
| Total flux         | 470 lm   |