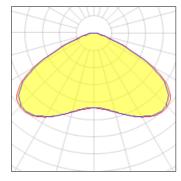

# Product data sheet

3503.1 LED CG-S WHITE 40071352901

EATON EMERGENCY LIGHTING

• Safety luminaire with LED technology for recessed mounting with round bezel • Typical ceiling cut-out diameter of 68 mm and low profile of only 30 mm • Compact housing for LED supply (required height for entering the ceiling only 100 mm) including through-wiring clamp and strain relief • Wide light point spacing due to wide light distribution optics and high power LEDs •Up to 18 m from luminaire to luminaire for escape route illumination and wide area illumination (3x03.1) •Up to 20 m from luminaire to luminaire for escape route illumination (3x04.1)