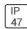

## Product data sheet

LXF/LXT LEXINGTON HID/LED LXF.LXT-PA1-100-827-U-T4W-FL

COOPER LIGHTING







Aluminum housing, top, and base, Greater than 98% life at 60,000 hours ( $40^{\circ}$ C) (LED), Up to 140 lumens per watt, Lumen packages ranging from 2,000 – 11,000 lumens, Self-aligning pole-top fitter fits 2-3/8" and 3" O.D. tenons, Optional NEMA photocontrol receptacle, Five-year warranty (LED)

## Light output 1 (integrated)



| Lamp type          | LED     | CCT         | 2700 K |
|--------------------|---------|-------------|--------|
| Nominal lamp power | 96 W    | CRI         | 80     |
| Total flux         | 6763 lm | LOR         | 100%   |
| Luminous efficacy  | 70 lm/W | ULOR        | 9%     |
|                    |         | Total power | 96 W   |

Mounting mode

Pole top mounted

Shape and measurements

Height: 10.00 in Diameter: 14.00 in

Adjustability

Fixed

Electric