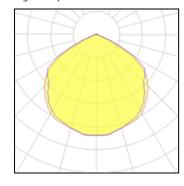

#### Light output 1

| 1 | Х | L | Εľ | ) |
|---|---|---|----|---|
|   | ı |   |    | _ |

| Nominal lamp power | 25 W     |
|--------------------|----------|
| Lamp flux          | 3010 lm  |
| Luminous efficacy  | 120 lm/W |
| CCT                | 2700 K   |
| CRI                | 80       |
|                    |          |

LOR Total flux 2759 lm Total power

92%

28 W