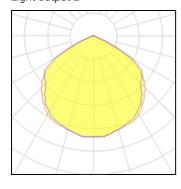

#### 1 x LED

| Nominal lamp power | 25 W     |
|--------------------|----------|
| Lamp flux          | 3010 lm  |
| Luminous efficacy  | 120 lm/W |
| CCT                | 2700 k   |
| CRI                | 80       |

LOR 92% Total flux 2759 lm Total power 28 W