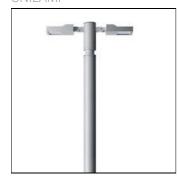

#### Mounting mode

Pole top mounted, Pole integrated

### Shape and measurements

Length: 9.67 in Width: 4.13 in Height: 9.23 in