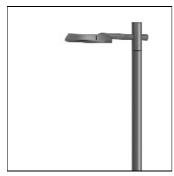

## Product data sheet

RFL530-SE [S60] IP66:LED-12/24W/3K 111-0192

WE-EF

IP66, Class I. IK07. Marine-grade, die-cast aluminium alloy. 5CE superior corrosion protection including PCS hardware. Silicone CCG® Controlled Compression Gasket. Non-reflecting safety glass lens, hinged with safety switch. Integral EC electronic converter in thermally separated compartment. CAD-optimised optics for superior illumination and glare control. OLC® One LED Concept. Factory installed LED circuit board. The luminaire is factory-sealed and does not need to be opened during installation.

| LOR         | 90%     |
|-------------|---------|
| Total flux  | 3126 lm |
| Total power | 27 W    |
|             |         |

Mounting mode

Pole integrated

Shape and measurements

Height: 3.15 in Diameter: 18.11 in Weight: 9.3 kg Electric