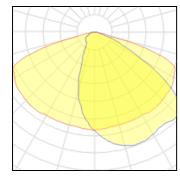

## Light output 1

| 12 x LED           |          |
|--------------------|----------|
| Nominal lamp power | 2 W      |
| Lamp flux          | 290 lm   |
| Luminous efficacy  | 116 lm/W |
| CCT                | 3000 K   |
| CRI                | 80       |

| LOR         | 90%     |
|-------------|---------|
| Total flux  | 3126 lm |
| Total power | 27 W    |
|             |         |

Mounting mode

Pole integrated

Shape and measurements

Height: 3.15 in Diameter: 18.11 in Weight: 9.3 kg Electric