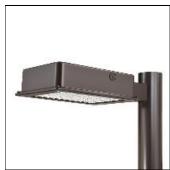

## Product data sheet

RV RIDGEVIEW LED LDRV-RW-E04-E-8030

**COOPER LIGHTING** 

One-piece, die-cast aluminum housing can be pole or wall-mounted, Optical design creates consistent distribution and scalability, Choice of 12 high-efficiency, patented AccuLED Optics™, Standard in 4000K (+/- 275K) CCT and nominal 70 CRI, Suitable for operation in -40°C to 40°C ambient environments, 120-277V 50/60Hz, 347V 60Hz or 480V 60Hz operation, Proprietary circuit module withstands 10kV of transient line surge, Optional battery pack and bi-level switching, Five-year warranty

Mounting mode

Pole top mounted

Shape and measurements

Length: 2.04 in Width: 12.00 in Height: 0.39 in

Adjustability

Fixed

Electric

System power: 97.2 W