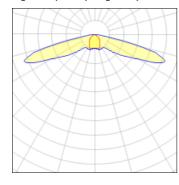

## Light output 1 (integrated)

| Lamp type          | LED      | CCT         | 3000 K |
|--------------------|----------|-------------|--------|
| Nominal lamp power | 97.2 W   | CRI         | 75     |
| Total flux         | 10140 lm | LOR         | 100%   |
| Luminous efficacy  | 104 lm/W | Total power | 97.2 W |