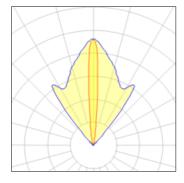

## Light output 1

| 24 x LED           |          |             |         |
|--------------------|----------|-------------|---------|
| Nominal lamp power | 1 W      | LOR         | 88%     |
| Lamp flux          | 134 lm   | ULOR        | 88%     |
| Luminous efficacy  | 104 lm/W | Total flux  | 2814 lm |
| CCT                | 4000 K   | Total power | 27 W    |
| CRI                | 80       |             |         |
|                    |          |             |         |