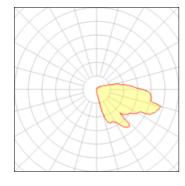

# Light output 1

# 1 x Halogen low voltage lamp without reflector

| Nominal lamp power | 150 W   | Socket      | R7S    |
|--------------------|---------|-------------|--------|
| Lamp flux          | 2500 lm | LOR         | 31%    |
| Luminous efficacy  | 5 lm/W  | ULOR        | 5%     |
| CCT                | 2900 K  | Total flux  | 765 lm |
| CRI                | 100     | Total power | 150 W  |