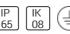

# Product data sheet

PAOLA 891414

FLOS







- Outdoor luminaire for installation on wall or on ceiling. Configuration: die-cast aluminium structure. EN AB-47100 alloy (low copper content).
- Double layer coating for high resistance to corrosion: The low copper Aluminium alloy is painted with a double coat using powders which are complaint with QUALICOAT standards: a first layer of epoxy powder (with excellent chemical and mechanical resistance) and a second finishing layer of polyester powder (resistant to UV rays and atmospheric agents). The entire painting process of the aluminium fitting starts from components which have been sand-blasted in advance to make the surface more porous and increase the adherence of the paint. Ares effects alkaline and acid washing to clean the surfaces completely, then rinses with demineralised wate