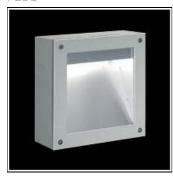

# Product data sheet

PAOLA 891414

FLOS

- Outdoor luminaire for installation on wall or on ceiling. Configuration: die-cast aluminium structure. EN AB-47100 alloy (low copper content).
- Double layer coating for high resistance to corrosion: The low copper Aluminium alloy is painted with a double coat using powders which are complaint with QUALICOAT standards: a first layer of epoxy powder (with excellent chemical and mechanical resistance) and a second finishing layer of polyester powder (resistant to UV rays and atmospheric agents). The entire painting process of the aluminium fitting starts from components which have been sand-blasted in advance to make the surface more porous and increase the adherence of the paint. Ares effects alkaline and acid washing to clean the surfaces completely, then rinses with demineralised water to remove any residue particles, subsequently a chemical conversion treatment is done to protect against rusting. Tempered transparent glass, pure aluminium optics, silicone gasket. Glass fixed to the aluminium body through a robotic gluing system.

#### Shape and measurements

Length: 9.84 in Width: 9.84 in Height: 3.54 in