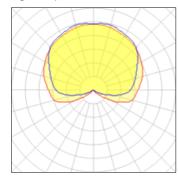

## 2 x General service incandescent lamp

| Nominal lamp power | 60 W   | Socket      | E27    |
|--------------------|--------|-------------|--------|
| Lamp flux          | 760 lm | LOR         | 48%    |
| Luminous efficacy  | 6 lm/W | ULOR        | 36%    |
| CCT                | 2688 K | Total flux  | 723 lm |
| CRI                | 99     | Total power | 120 W  |