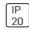

## Product data sheet

NOCE T F42000XX

FLOS







Floor or table lamp providing direct and diffused lighting. Clear pressed glass diffuser. Swiveling light sources inside diffuser. Painted aluminum body. ON/OFF switch on power cord, length 2460 mm. Net weight 4,95 kg

## Light output 1



## 2 x General service incandescent lamp

| Nominal lamp power | 60 W   | Socket      | E27    |
|--------------------|--------|-------------|--------|
| Lamp flux          | 760 lm | LOR         | 48%    |
| Luminous efficacy  | 6 lm/W | ULOR        | 36%    |
| CCT                | 2688 K | Total flux  | 723 lm |
| CRI                | 99     | Total power | 120 W  |

Mounting mode

Table luminaire

Shape and measurements

Length: 14.37 in Width: 10.24 in Height: 7.28 in

Adjustability

Rotatable

Electric

System power: 120 W

Protection

IP: 20