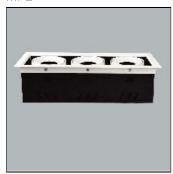

## Product data sheet

LED DOWNLIGHT SQUARE 36W 6500K DLS-312T

MPE

- Square shape - Recessed – mounted on ceiling - Alloy alluminum body - Can adjust the direction of the lighting surface - Size: 140 x 390 x 130 mm - Cut out: 120 x 370 mm - Voltage: 100-265VAC - Power: 36W - Power Factor (PF): >0.5 - Luminance: 3060 lm - Color Temperature (CCT): 6000-6500K - RA >80 High Color Rendering Index - Beam angle: 24° - Chip LED: COB (Chip on Board) - Life Time: 30,000 hours - Instant Light: 0s - European Standard CE – RoHS

| LOR         | 100%    |
|-------------|---------|
| Total flux  | 3235 lm |
| Total power | 36 W    |
|             |         |

Mounting mode

Ceiling recessed

Shape and measurements

Length: 5.55 in Width: 14.96 in Height: 4.41 in