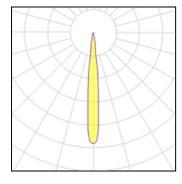

### Light output 1

| 12 x LED           |          |             |         |
|--------------------|----------|-------------|---------|
| Nominal lamp power | 2 W      | LOR         | 85%     |
| Lamp flux          | 310 lm   | Total flux  | 3175 lm |
| Luminous efficacy  | 118 lm/W | Total power | 27 W    |
| CCT                | 4000 K   |             |         |
| CRI                | 80       |             |         |
|                    |          |             |         |