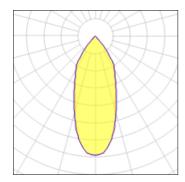

# Product data sheet

K120 ADJUSTABLE LED GE 4000K FLOOD BLACK STRUC 13342232

MODULAR

The brand-new basic One letter is everything this elegant, simple and versatile spotlight portfolio needs. An example of a Modular classic, round, recessed and highly-bright K spotlights are ideal for hospitality and retail environments. A 45-degree inclination enables K to offer targeted illumination, highlighting the best aspects of key products, services and areas. We're adding yet another option to this core product to offer greater lighting flexibility for larger spaces. The K120 adjustable is the latest extension, with a larger diameter that offers a higher lumen output.