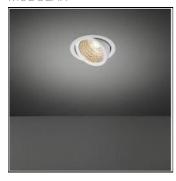

# Product data sheet

K120 ADJUSTABLE LED GE 4000K FLOOD BLACK STRUC 13342232

MODULAR

The brand-new basic One letter is everything this elegant, simple and versatile spotlight portfolio needs. An example of a Modular classic, round, recessed and highly-bright K spotlights are ideal for hospitality and retail environments. A 45-degree inclination enables K to offer targeted illumination, highlighting the best aspects of key products, services and areas. We're adding yet another option to this core product to offer greater lighting flexibility for larger spaces. The K120 adjustable is the latest extension, with a larger diameter that offers a higher lumen output.