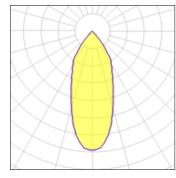

# Product data sheet

K120 ADJUSTABLE LED GE 4000K FLOOD BLACK STRUC 13342232

MODULAR

The brand-new basic One letter is everything this elegant, simple and versatile spotlight portfolio needs. An example of a Modular classic, round, recessed and highly-bright K spotlights are ideal for hospitality and retail environments. A 45-degree inclination enables K to offer targeted illumination, highlighting the best aspects of key products, services and areas. We're adding yet another option to this core product to offer greater lighting flexibility for larger spaces. The K120 adjustable is the latest extension, with a larger diameter that offers a higher lumen output.