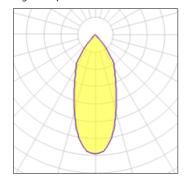

# Product data sheet

K120 ADJUSTABLE LED GE 4000K FLOOD BLACK STRUC 13342232

MODULAR







The brand-new basic One letter is everything this elegant, simple and versatile spotlight portfolio needs. An example of a Modular classic, round, recessed and highly-bright K spotlights are ideal for hospitality and retail environments. A 45-degree inclination enables K to offer targeted illumination, highlighting the best aspects of key products, services and areas. We're adding yet another option to this core product to offer greater lighting flexibility for larger spaces. The K120 adjustable is the latest extension, with a larger diameter that offers a higher lumen output.

#### Light output 1



| I X LED            |         |
|--------------------|---------|
| Nominal lamp power | 25 W    |
| Lamp flux          | 2713 lm |
| Luminous efficacy  | 93 lm/W |
| CCT                | 4000 H  |
| CRI                | 90      |
|                    |         |

| LOR         | 85%     |
|-------------|---------|
| Total flux  | 2316 lm |
| Total power | 25 W    |
|             |         |
|             |         |



| 1 x LED            |          |             |  |
|--------------------|----------|-------------|--|
| Nominal lamp power | 11.7 W   | LOR         |  |
| Lamp flux          | 1522 lm  | Total flux  |  |
| Luminous efficacy  | 111 lm/W | Total power |  |
| CCT                | 4000 K   |             |  |
| CRI                | 90       |             |  |



| 1 x LED