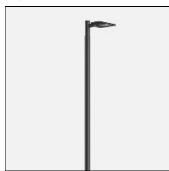

#### Mounting mode

Wall mounted, Pole top mounted

#### Shape and measurements

Length: 28.74 in Width: 12.68 in Height: 3.54 in Weight: 13 kg

## Adjustability

Fixed

#### Design

Color of housing: Black, White, Silver gray