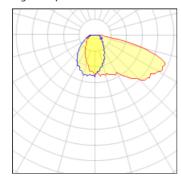

# Product data sheet

VARIUS 2 LED-LAMP

**BRIGHT SPECIAL LIGHTING** 

The luminaire VARIUS 2 is appropriate for placement in exterior areas. It is made from castpressed aluminium (body and cover) by electrostatic and polyesteric dye. It dispose mirror with asymmetric beam made by clean aluminium 99,9% anodized. The lighting design of the mirror & cover achieve the asymmetric lighting beam and the avoidance of glare. Its waterproof is achieved by four (4) stainless allen screws, silicon rubber of high resistance and a fire resistant glass of 3mm thickness protection. The degree of protection from dust and dampness is IP65. The biggest temperature on the surface of the luminaire is 45oC. Operation in 230V/50Hz, while, for the use of compact fluorescent lamps is used built-in full electro mechanic control gear.