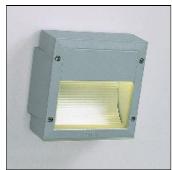

# Product data sheet

VARIUS 2 LED-LAMP

**BRIGHT SPECIAL LIGHTING** 

The luminaire VARIUS 2 is appropriate for placement in exterior areas. It is made from castpressed aluminium (body and cover) by electrostatic and polyesteric dye. It dispose mirror with asymmetric beam made by clean aluminium 99,9% anodized. The lighting design of the mirror & cover achieve the asymmetric lighting beam and the avoidance of glare. Its waterproof is achieved by four (4) stainless allen screws, silicon rubber of high resistance and a fire resistant glass of 3mm thickness protection. The degree of protection from dust and dampness is IP65. The biggest temperature on the surface of the luminaire is 45oC. Operation in 230V/50Hz, while, for the use of compact fluorescent lamps is used built-in full electro mechanic control gear.

#### Mounting mode

Wall mounted

#### Shape and measurements

Length: 7.87 in Width: 7.09 in Height: 2.76 in